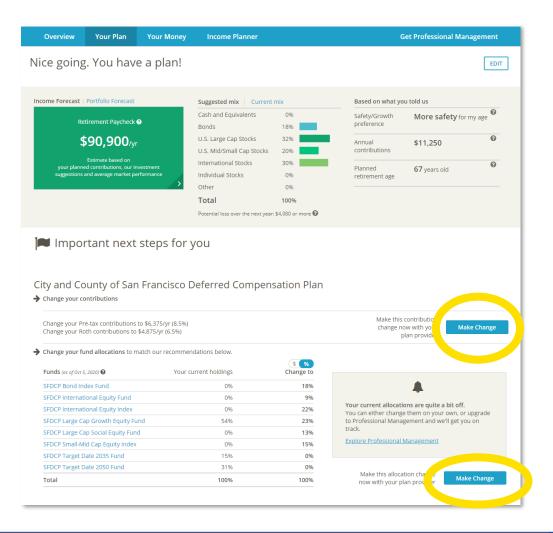

The Nevada Deferred Compensation Program also provides resources and tools to participants that help with retirement planning, budgeting, financial wellness, and more!