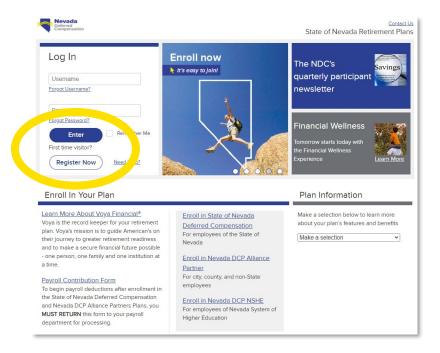

## Enroll in the NDC Program

- Go to nevada.beready2retire.com
- Click the Enroll In link based on who your employer is
- As you begin the enrollment process, confirm that the top of the page reads:
  - Plan Number: 625031 (Employees of the State of Nevada)
  - Plan Number: 625032 (Employees of city, county, and non-State employers)
  - Plan Number: 625033 (Employees of Nevada System of Higher Education)