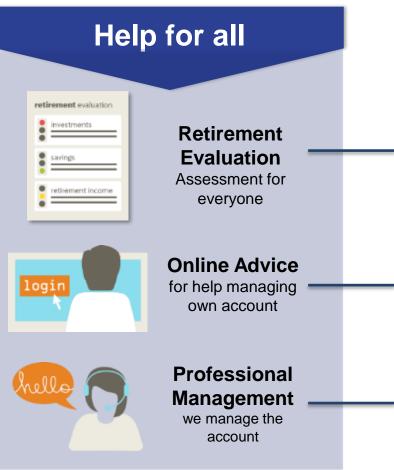

future investment elections



## Voya Retirement Advisors integration with myOrangeMoney

- Consistent methodology drives myOrangeMoney estimates and integrates VRA projections
- Online Advice can also be accessed from the myOrangeMoney landing screen through the Voya Retirement Advisors link
- Access to your Retirement Evaluation is linked below the Orange Money sliders
- Quick enrollment in Professional Management is available if you prefer that option



**IMPORTANT:** Forecasts, projected outcomes or other information generated regarding the likelihood of various investment outcomes are hypothetical in nature, do not reflect actual investment results and are not guarantees of future results. In addition, results may vary each time a forecast is generated for you.



## Help for all



Personalized report of retirement readiness, based on your account balance, with savings and investment assessment. Provided via annual outreach or via phone call with a Voya Retirement Advisors (VRA) Investment Advisor Representative.

"Do it Yourself" service designed for those who feel confident managing their own investments. Available at no additional cost to you.

"Do it For Me" service provides personalized, ongoing investment management of your account for an additional fee



Advisory Services provided by Voya Retirement Advisors, LLC (VRA). VRA is a member of the Voya Financial (Voya) family of companies. For more information, please read the Voya Retirement Advisors Disclosure Statement, Advisory Services Agreement and your plan's Fact Sheet. These documents may be viewed onli