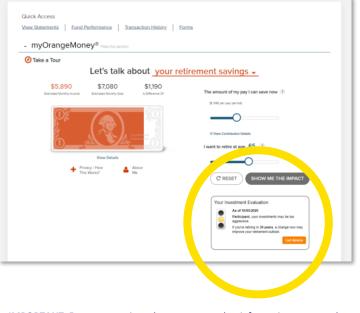

tion |  |  |  |
| By selecting "APPLY CHANGES" I agree to the <u>Terms and Conditions</u> CANCEL APPLY CHANGES |                     |                      |  |  |  |



#### **Change your NDC investment elections**



- Go to Investments & Research > Manage Investments
- Make a selection under *Manage My Investments* to your current or future investment elections



## Voya Retirement Advisors integration with myOrangeMoney

- Consistent methodology drives myOrangeMoney estimates and integrates VRA projections
- Online Advice can also be accessed from the myOrangeMoney landing screen through the Voya Retirement Advisors link
- Access to your Retirement Evaluation is linked below the Orange Money sliders
- Quick enrollment in Professional Management is available if you prefer that option



**IMPORTANT:** Forecasts, projected outcomes or other information generated regarding the likelihood of various investment outcomes are hypothetical in nature, do not reflect actual investment results and are not guarantees of future results. In addition, results may vary each time a forecast is generated for you.



## Help for all



Personalized report of retirement readiness, based on your account balance, with savings and investment assessment. Provided via annual outreach or via phone call with a Voya Retirement Advisors (VRA) Investment Advisor Representative.

"Do it Yourself" service designed for those who feel confident managing their own investments. Available at no additional cost to you.

"Do it For Me" service provides personalized, ongoing investment management of your acc