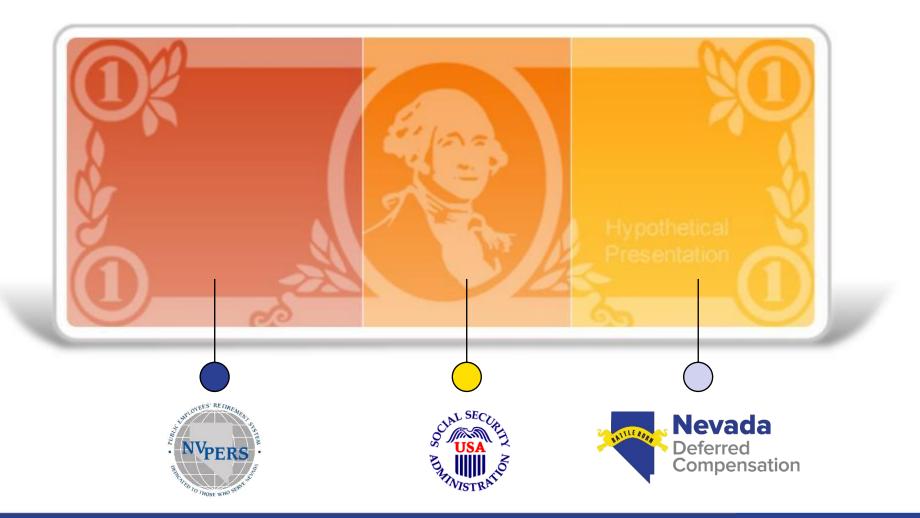

## What is the NDC Program?

- NDC is a *voluntary* tax-deferred retirement savings plan
- The Plan has been adopted pursuant to Nevada Revised Statue (NRS) 287.250 – 287.370, and Internal Revenue Service (IRS) Code Section 457(b)
- NDC is one of your most valuable voluntary benefits offered through the State of Nevada and designed to increase your personal savings for retirement
- NDC serves as an essential supplement to your NVPERS pension or other retirement plan
- Can help you save the amount of tax you pay bi-weekly, annually, and when you retire.