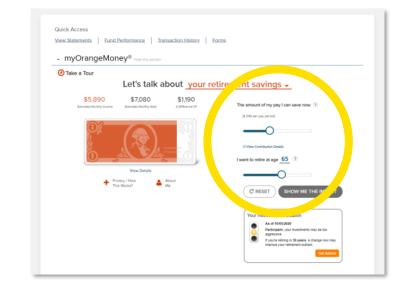

|                                                                                                                               |
| Californi, Tan Prancisco (2001 Autor Californi,   |                                                   |                                                             |                                                                                                                               |



## Orange Money shows your estimated monthly retirement income sources





#### **Adjust the Orange Money sliders**

- Change the amount of your pay you can save now
- Change the estimated age you want to retire at
- Change the estimated return of your investments each year
- See how those changes affect your Orange Money dollar bill





#### **Designate your NDC beneficiary**

|          |                         |                        | Swit         | Message Center 2<br>My Profile | sources 🗸 |
|----------|-------------------------|------------------------|--------------|--------------------------------|-----------|
| Ē        | EŞ.                     | ali i                  | e            | Personal Information           | 1         |
| Overview | Contributions & Savings | Investments & Research | Loans & With | Logout                         | tails     |

- Go to your profile in the upper right-hand corner and choose *Personal Information*
- Go to the Beneficiary Information section
- Click Add/Edit to name, review, update and save



### Update your communication preferences

|                 |