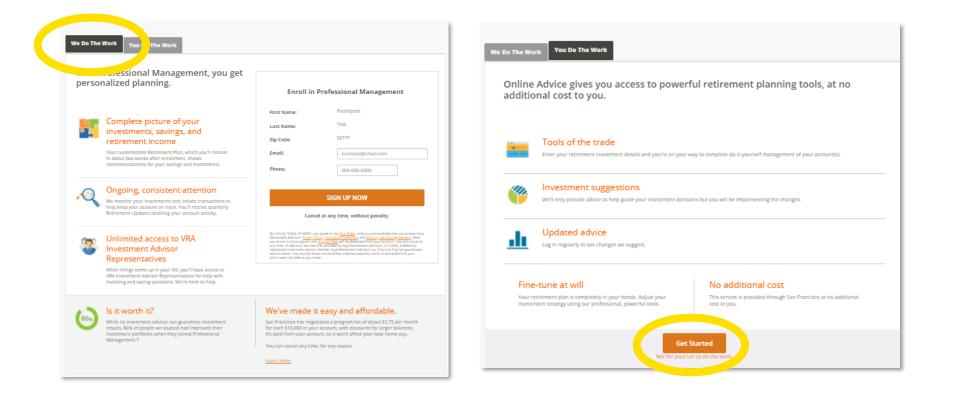

## By participating in NDC...

- You can make before-tax and/or after-tax (Roth) contributions through payroll deductions.
- You can choose to increase, decrease or stop your contributions at any time.
- You can invest across a broad spectrum of asset classes and target date funds. You could also sign up for a self-directed brokerage account or professional advice services.

The Nevada Deferred Compensation Program also provides resources and tools to participants that help with retirement planning, budgeting, financial wellness, and more!