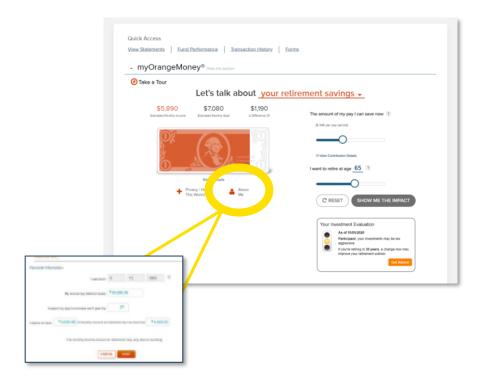

ion does not serve, either directly or indirectly, as legal, financial or tax advice and you should always consult a qualified professional legal, financial and/or tax advisor when making decisions related to your individual tax situation.

- See the income you'll likely need each month in retirement
- See the estimated progress you've made towards the goal
- Illustrate how different saving and investment performance scenarios can affect your potential outcomes
- Make changes to your account, as needed, to stay on track for retirement



#### Enhance myOrangeMoney using About Me

- Click *About Me* below the Orange Money dollar bill
- Enter your date of birth, salary, and retirement income goals into the experience
- This helps enhance your estimate of future monthly income at retirement





## Adding your NVPERS pension to myOrangeMoney

- Change <u>your retirement</u> <u>savings</u> to <u>your retirement</u> <u>savings and income</u>
- Add your NVPERS pension information in the Add Other Income section
- Select your NVPERS pension, confirm your years of service and cost of living adjustment on annual benefits, and click *Continue*, then *Save*

|                                                   |                                                   | Eund Performance   Transaction His Money® Hide this section | tory   Eorma                                                                                                                  |
|---------------------------------------------------|---------------------------------------------------|---------------------------------