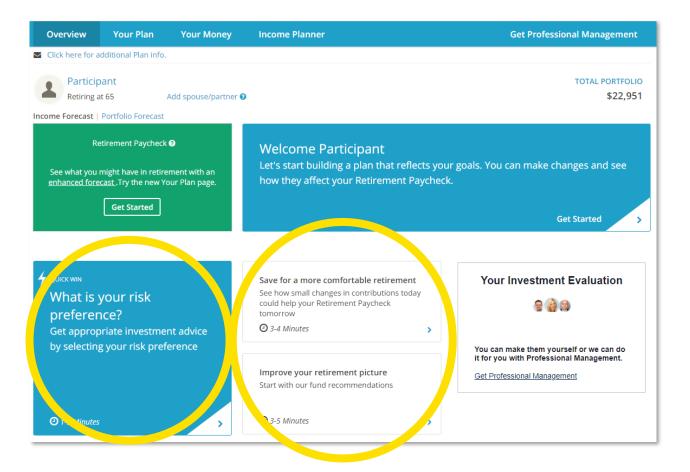

The Nevada Deferred Compensation Program also provides resources and tools to participants that help with retirement planning, budgeting, financial wellness, and more!